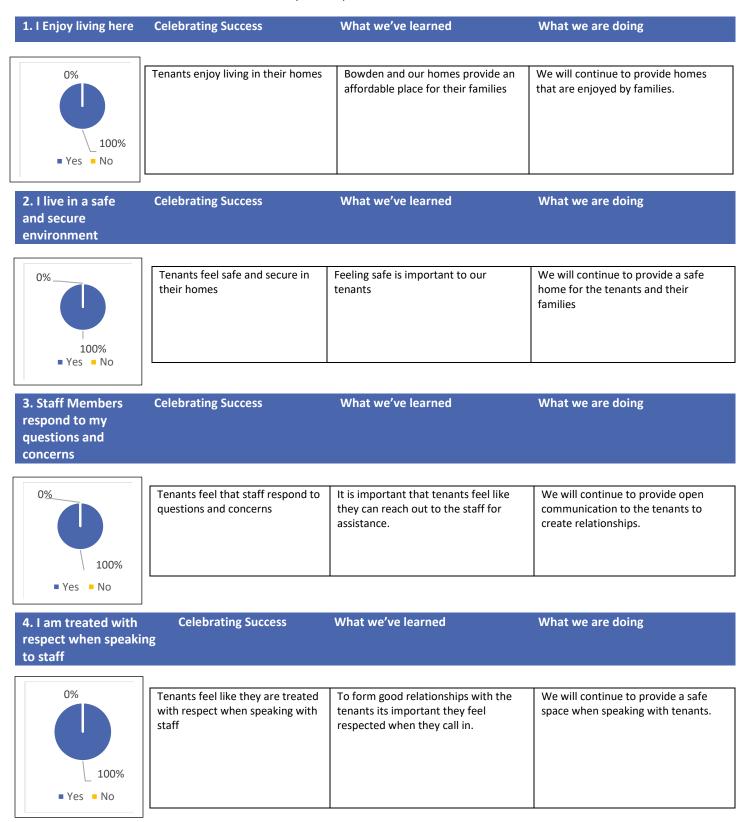

## **RESIDENT & FAMILY SURVEY – FEEDBACK DOCUMENT**

SITE: Bowden Community – 2 responses out of 2 units March 2023

## **RESIDENT & FAMILY SURVEY – FEEDBACK DOCUMENT**

SITE: Bowden Community – 2 responses out of 2 units February – March 2023

## **RESIDENT & FAMILY SURVEY – FEEDBACK DOCUMENT**

SITE: Bowden Community – 2 responses out of 2 units February – March 2023

information about additional supports if requested.

8. Staff provide me with Celebrating Success