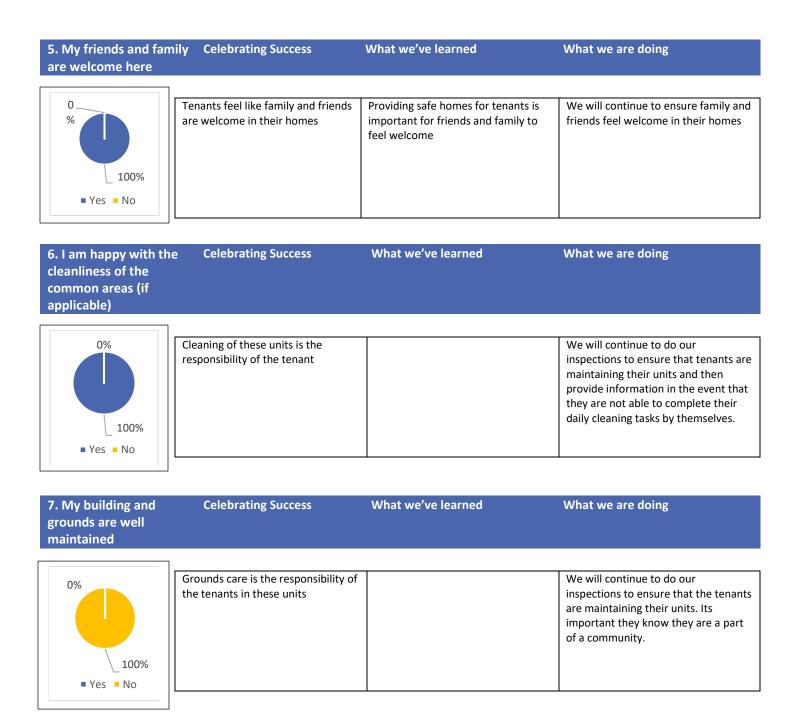

## **RESIDENT & FAMILY SURVEY – FEEDBACK DOCUMENT**

SITE: Bowden Community – 2 responses out of 2 units March 2023

## **RESIDENT & FAMILY SURVEY – FEEDBACK DOCUMENT**

SITE: Bowden Community – 2 responses out of 2 units February – March 2023

## **RESIDENT & FAMILY SURVEY – FEEDBACK DOCUMENT**

SITE: Bowden Community – 2 responses out of 2 units February – March 2023

information about additional supports if requested.

8. Staff provide me with Celebrating Success